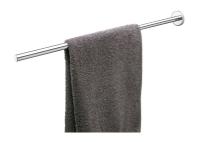

## Tiger Boston Towel rail telescopic Polished stainless steel

Item number:304230346TigerFix:NoSerie:BostonWeight limit (kg):3

Color name: Polished stainless steel

Material: Stainless steel

Mounting type: Screws
Mounting set included: Yes
Guarantee (years): 10

## **Product properties**

- Made of high-quality materials, and suitable for use in damp spaces
- Extends to 60cm, meaning the towel is always within easy reach
- Easy to install and easy to clean
- Concealed fittings: no visible mounting hardware after installation
- Including mounting materials consisting of stainless steel screws and Fischer plugs
- 10 year warranty