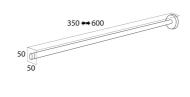

## **Product properties**

- Made of high-quality materials, and suitable for use in damp spaces
- Extends to 60cm, meaning the towel is always within easy reach
- Easy to install and easy to clean
- Concealed fittings: no visible mounting hardware after installation
- Including mounting materials consisting of stainless steel screws and Fischer plugs
- 10 year warranty