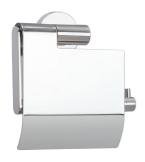

## Tiger Boston Toilet roll holder with cover Polished stainless steel

**Item number:** 309130346 **TigerFix:** TigerFix 1

Serie: Boston

Color name: Polished stainless steel

Material: Stainless steel

Mounting type: Screws
Mounting set included: Yes
Guarantee (years): 10

## **Product properties**

- Made of high-quality materials, and suitable for use in damp spaces
- Easy to install and easy to clean
- Also available in a version without cover
- Concealed fittings: no visible mounting hardware after installation
- Including mounting materials consisting of stainless steel screws and Fischer plugs
- This accessory can be mounted with screws or using TigerFix, which eliminates the need for drilling
- 10 year warranty