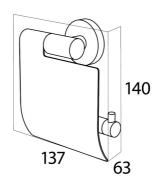

## Tiger Boston Toilet roll holder with cover Polished stainless steel

**Item number:** 309130346 **TigerFix:** TigerFix 1

Serie: Boston

Color name: Polished stainless steel

Material: Stainless steel

Mounting type: Screws
Mounting set included: Yes
Guarantee (years): 10

## **Product properties**

- Made of high-quality materials, and suitable for use in damp spaces
- Easy to install and easy to clean
- Also available in a version without cover
- Concealed fittings: no visible mounting hardware after installation
- Including mounting materials consisting of stainless steel screws and Fischer plugs
- This accessory can be mounted with screws or using TigerFix, which eliminates the need for drilling
- 10 year warranty