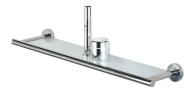

## Tiger Boston Bathroom shelf 58 cm Polished stainless steel

| Item number:           | 308430346                |
|------------------------|--------------------------|
| Serie:                 | Boston                   |
| Color name:            | Polished stainless steel |
| Material:              | Stainless steel;Glass    |
| Mounting type:         | Screws                   |
| Mounting set included: | Yes                      |
| Guarantee (years):     | 10                       |
| GTIN:                  | 4008913084410            |

## **Product properties**

- Made of high-quality materials, and suitable for use in damp spaces
- Safety glass
- Easy to install and easy to clean
- Concealed fittings: no visible mounting hardware after installation
- Including mounting materials consisting of stainless steel screws and Fischer plugs
- This accessory can be mounted with screws or using TigerFix, which eliminates the need for drilling
- 10 year warranty