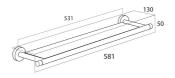

| Center to center distance | 531        |
|---------------------------|------------|
| (mm):                     |            |
| TigerFix:                 | TigerFix 1 |
| Weight limit (kg):        | 5          |