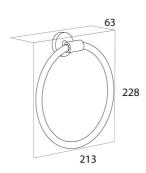

## Tiger Boston Towel ring Brushed stainless steel

**Item number:** 308930946 **TigerFix:** TigerFix 1

Serie: Boston Weight limit (kg): 5

Color name: Brushed stainless steel

Material: Stainless steel

Mounting type: Screws
Mounting set included: Yes
Guarantee (years): 10