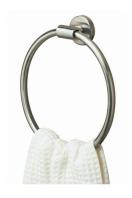

## Tiger Boston Towel ring Brushed stainless steel

**Item number:** 308930946 **TigerFix:** TigerFix 1

Serie: Boston Weight limit (kg): 5

Color name: Brushed stainless steel

Material: Stainless steel

Mounting type: Screws
Mounting set included: Yes
Guarantee (years): 10