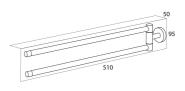

## Tiger Boston Towel rail with 2 arms Polished stainless steel

Item number:308730346TigerFix:NoSerie:BostonWeight limit (kg):5

Color name: Polished stainless steel

Material: Stainless steel

Mounting type: Screws
Mounting set included: Yes
Guarantee (years): 10