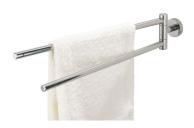

## Tiger Boston Towel rail with 2 arms Polished stainless steel

Item number:308730346TigerFix:NoSerie:BostonWeight limit (kg):5

Color name: Polished stainless steel

Material: Stainless steel

Mounting type: Screws
Mounting set included: Yes
Guarantee (years): 10

## **Product properties**

- Made of high-quality materials, and suitable for use in damp spaces
- Two swing arms
- Easy to install and easy to clean
- Concealed fittings: no visible mounting hardware after installation
- Including mounting materials consisting of stainless steel screws and Fischer plugs
- 10 year warranty