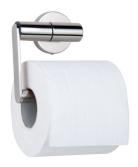

## Tiger Boston Toilet roll holder without cover Polished stainless steel

**Item number:** 309030346 **TigerFix:** TigerFix 1

Serie: Boston

Color name: Polished stainless steel

Material: Stainless steel

Mounting type: Screws
Mounting set included: Yes
Guarantee (years): 10

## **Product properties**

- Made of high-quality materials, and suitable for use in damp spaces
- Easy to install and easy to clean
- Also available in a version with cover
- Concealed fittings: no visible mounting hardware after installation
- Including mounting materials consisting of stainless steel screws and Fischer plugs
- This accessory can be mounted with screws or using TigerFix, which eliminates the need for drilling
- 10 year warranty