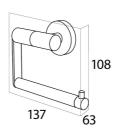

## Tiger Boston Toilet roll holder without cover Polished stainless steel

**Item number:** 309030346 **TigerFix:** TigerFix 1

Serie: Boston

Color name: Polished stainless steel

Material: Stainless steel

Mounting type: Screws
Mounting set included: Yes
Guarantee (years): 10

## **Product properties**

- Made of high-quality materials, and suitable for use in damp spaces
- Easy to install and easy to clean
- Also available in a version with cover
- Concealed fittings: no visible mounting hardware after installation
- Including mounting materials consisting of stainless steel screws and Fischer plugs
- This accessory can be mounted with screws or using TigerFix, which eliminates the need for drilling
- 10 year warranty