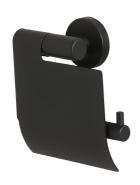

## Tiger Boston Toilet roll holder with cover Black

**Item number:** 309130746 **TigerFix:** TigerFix 1

Serie: Boston
Color name: Black

Material: Stainless steel

Mounting type: Screws
Mounting set included: Yes
Guarantee (years): 10

## **Product properties**

- Made of high-quality materials, and suitable for use in damp spaces
- Easy to install and easy to clean
- Also available in a version without cover
- Concealed fittings: no visible mounting hardware after installation
- Including mounting materials consisting of stainless steel screws and Fischer plugs
- This accessory can be mounted with screws or using TigerFix, which eliminates the need for drilling
- 10 year warranty