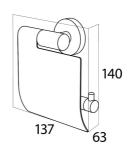

## Tiger Boston Toilet roll holder with cover Black

**Item number:** 309130746 **TigerFix:** TigerFix 1

Serie: Boston
Color name: Black

Material: Stainless steel

Mounting type: Screws
Mounting set included: Yes
Guarantee (years): 10

## **Product properties**

- Made of high-quality materials, and suitable for use in damp spaces
- Easy to install and easy to clean
- Also available in a version without cover
- Concealed fittings: no visible mounting hardware after installation
- Including mounting materials consisting of stainless steel screws and Fischer plugs
- This accessory can be mounted with screws or using TigerFix, which eliminates the need for drilling
- 10 year warranty