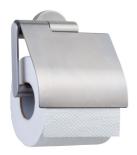

## Tiger Boston Toilet roll holder with cover Brushed stainless steel

**Item number:** 309130946 **TigerFix:** TigerFix 1

Serie: Boston

Color name: Brushed stainless steel

Material: Stainless steel

Mounting type: Screws
Mounting set included: Yes
Guarantee (years): 10

## **Product properties**

- Made of high-quality materials, and suitable for use in damp spaces
- Easy to install and easy to clean
- Also available in a version without cover
- Concealed fittings: no visible mounting hardware after installation
- Including mounting materials consisting of stainless steel screws and Fischer plugs
- This accessory can be mounted with screws or using TigerFix, which eliminates the need for drilling
- 10 year warranty