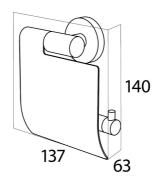

## Tiger Boston Toilet roll holder with cover Brushed stainless steel

**Item number:** 309130946 **TigerFix:** TigerFix 1

Serie: Boston

Color name: Brushed stainless steel

Material: Stainless steel

Mounting type: Screws
Mounting set included: Yes
Guarantee (years): 10

## **Product properties**

- Made of high-quality materials, and suitable for use in damp spaces
- Easy to install and easy to clean
- Also available in a version without cover
- Concealed fittings: no visible mounting hardware after installation
- Including mounting materials consisting of stainless steel screws and Fischer plugs
- This accessory can be mounted with screws or using TigerFix, which eliminates the need for drilling
- 10 year warranty