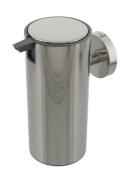

## Tiger Boston Soap dispenser 240 ml Polished stainless steel

 Item number:
 306330346
 Volume (I):
 0.24

 Serie:
 Boston
 TigerFix:
 TigerFix 1

Color name: Polished stainless steel
Material: Stainless steel;ABS

## **Product properties**

- Made of high-quality materials, and suitable for use in damp spaces
- The plastic soap reservoir is easy to remove from the holder for filling
- Available in various sizes and in a freestanding design
- Easy to install and easy to clean
- Concealed fittings: no visible mounting hardware after installation
- Including mounting materials consisting of stainless steel screws and Fischer plugs
- This accessory can be mounted with screws or using TigerFix, which eliminates the need for drilling
- 10 year warranty