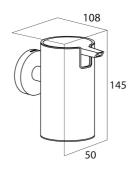

## Tiger Boston Soap dispenser 240 ml Polished stainless steel

 Item number:
 306330346
 Volume (I):
 0.24

 Serie:
 Boston
 TigerFix:
 TigerFix 1

Color name: Polished stainless steel
Material: Stainless steel;ABS