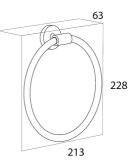

## Tiger Boston Towel ring Polished stainless steel

| Item number:           | 308930346                | TigerFix:          | TigerFix 1 |
|------------------------|--------------------------|--------------------|------------|
| Serie:                 | Boston                   | Weight limit (kg): | 5          |
| Color name:            | Polished stainless steel |                    |            |
| Material:              | Stainless steel          |                    |            |
| Mounting type:         | Screws                   |                    |            |
| Mounting set included: | Yes                      |                    |            |
| Guarantee (years):     | 10                       |                    |            |
| GTIN:                  | 4008913089415            |                    |            |
|                        |                          |                    |            |

## **Product properties**

- Made of high-quality materials, and suitable for use in damp spaces
- Easy to install and easy to clean
- Concealed fittings: no visible mounting hardware after installation
- Including mounting materials consisting of stainless steel screws and Fischer plugs
- This accessory can be mounted with screws or using TigerFix, which eliminates the need for drilling
- 10 year warranty